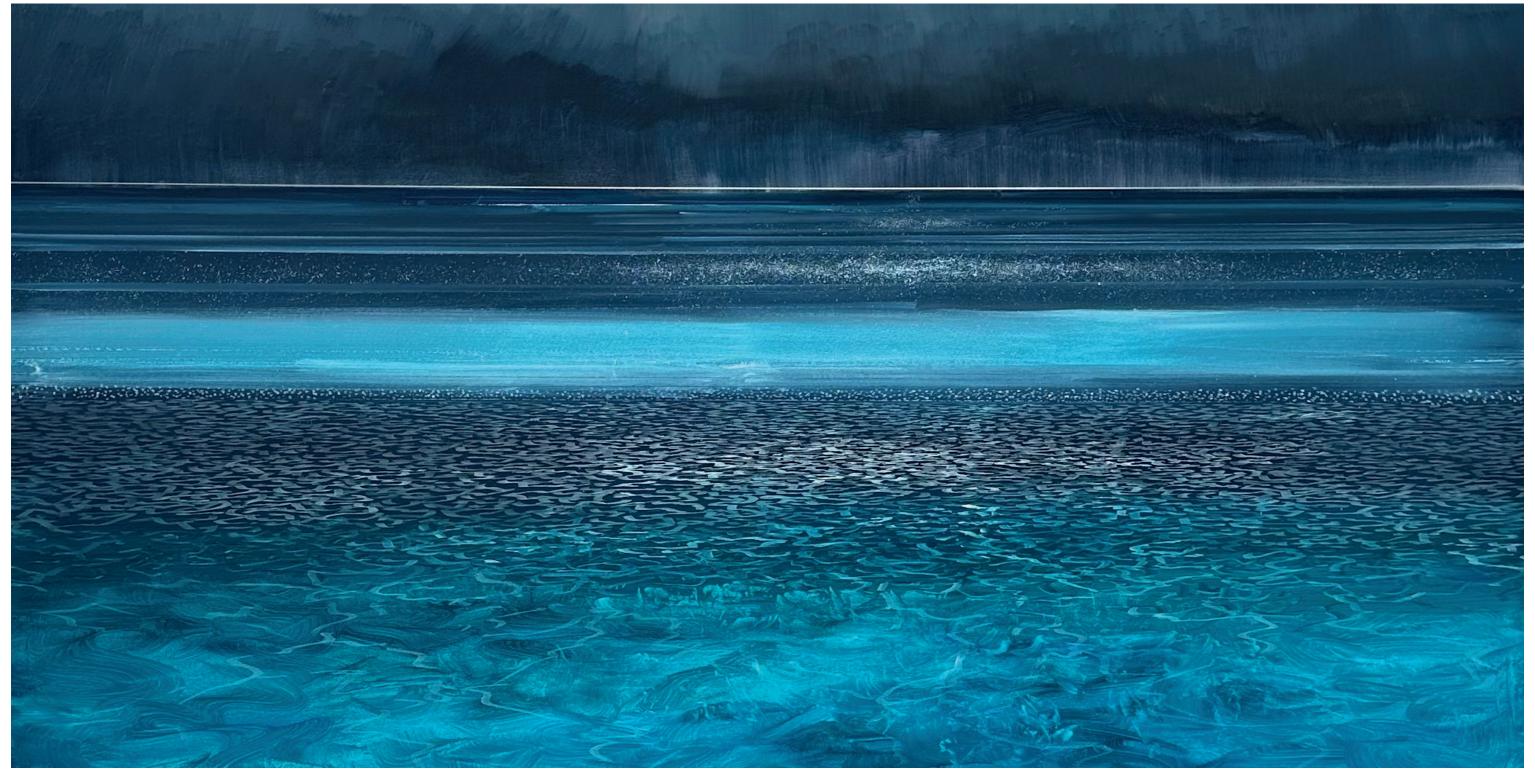

SCINTILLATING SEA

Oil on canvas

150 x 150 cm

ı

DANCING LIGHT

Oil on canvas

125 x 125 cm

UNCONQUERABLE