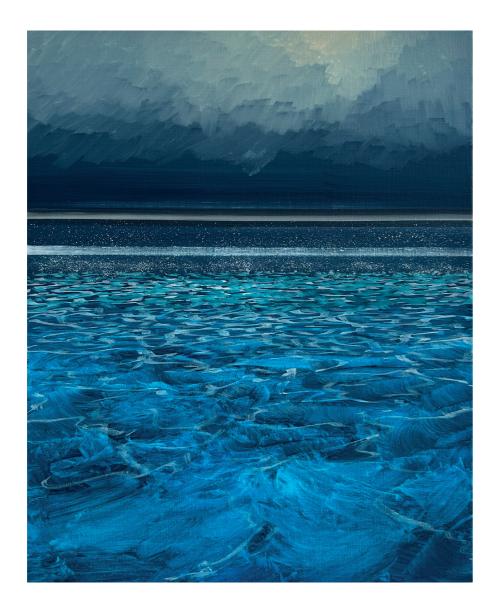

Oil on canvas

150 x 150 cm

RENEWED
Oil on canvas
50 x 40 cm

Above:

ETERNAL PRESENCE (DIPTYCH)

Oil on canvas

125 x 125 cm each

TUMULTUOUS SKY