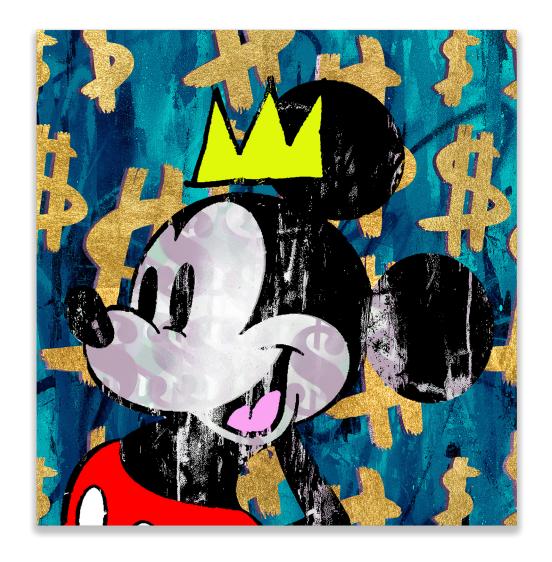

KING MICKEY WITH BASQUIAT CROWN
GICLEE PRINT WITH HAND FINISHED 24 CARAT GOLD LEAF
111 X 108 CM - EDITION OF 30

MICKEY MEPITATION 1
GICLEE PRINT WITH HAND FINISHED 24 CARAT GOLD LEAF
110 X 106 CM - EDITION OF 30

KING MICKEY WITH BASQUIAT CROWN NO.2 3D LAYERED GICLEE PRINT 61 X 61 CM - EDITION OF 5 AP KING MICKEY WITH BASQUIAT CROWN NO.4 3D LAYERED GICLEE PRINT 61 X 61 CM - EDITION OF 5 AP KING MICKEY WITH BASQUIAT CROWN NO.5 3D LAYERED GICLEE PRINT 61 X 61 CM - EDITION OF 5 AP