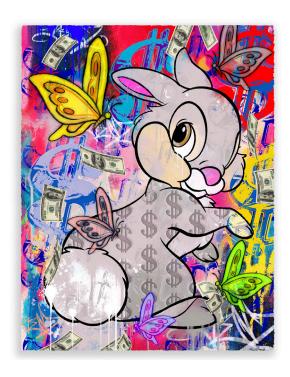

ALL THAT SHINES - THUMPER
GICLEE WITH SPOT VARNISH, 24 CARAT GOLD AND SILVER LEAF
110 X 86 CM - HAND PAINTED MULTIPLE OF 10

ALL THAT SHINES - PINOCCHIO
GICLEE WITH SPOT VARNISH, 24 CARAT GOLD AND SILVER LEAF
110 X 86 CM - HAND PAINTED MULTIPLE OF 10