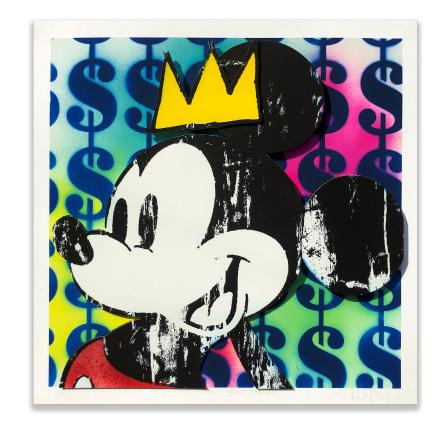

KING MICKEY WITH BASQUIAT CROWN NO.2 3D LAYERED GICLEE PRINT 61 X 61 CM - EDITION OF 5 AP KING MICKEY WITH BASQUIAT CROWN NO.4 3D LAYERED GICLEE PRINT 61 X 61 CM - EDITION OF 5 AP KING MICKEY WITH BASQUIAT CROWN NO.5 3D LAYERED GICLEE PRINT 61 X 61 CM - EDITION OF 5 AP