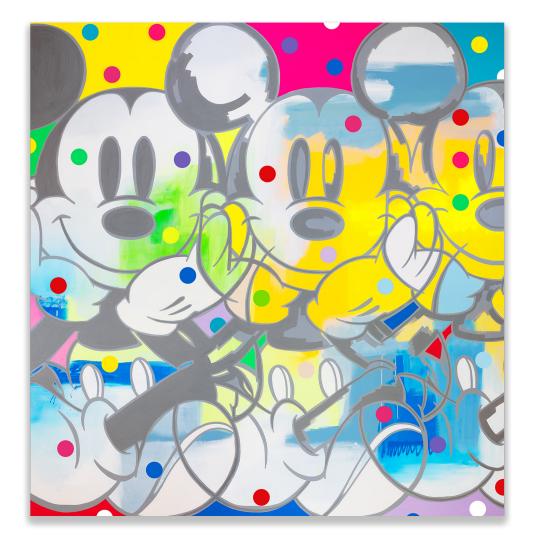

Allow your true nature to shine!

- Ben Allen -

MICKEY MEPITATION 2
ACRYLIC, SPRAY PAINT AND VARNISH ON CANVAS
140 X 140 CM

PINOCCHIO - NEON LOVE SERIES ACRYLIC, SPRAY PAINT, GLOSS AND VARNISH ON CANVAS 160 X 150 CM POWN THE RABBIT HOLE
ACRYLIC, SPRAY PAINT, AND VARNISH ON CANVAS
80 X 80 CM