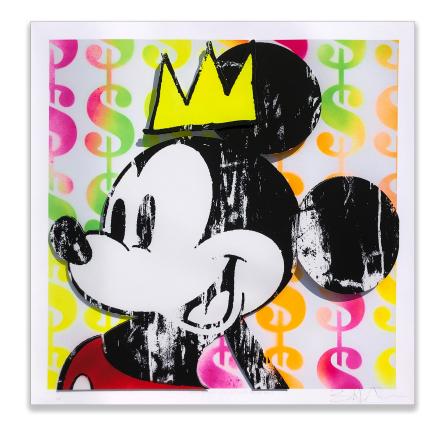

KING MICKEY WITH BASQUIAT CROWN
GICLEE PRINT WITH HAND FINISHED 24 CARAT GOLD LEAF
111 X 108 CM - EDITION OF 30

MICKEY MEPITATION 1
GICLEE PRINT WITH HAND FINISHED 24 CARAT GOLD LEAF
110 X 106 CM - EDITION OF 30

KING MICKEY WITH BASQUIAT CROWN NO.2 3D LAYERED GICLEE PRINT 61 X 61 CM - EDITION OF 5 AP KING MICKEY WITH BASQUIAT CROWN NO.4 3D LAYERED GICLEE PRINT 61 X 61 CM - EDITION OF 5 AP KING MICKEY WITH BASQUIAT CROWN NO.5 3D LAYERED GICLEE PRINT 61 X 61 CM - EDITION OF 5 AP