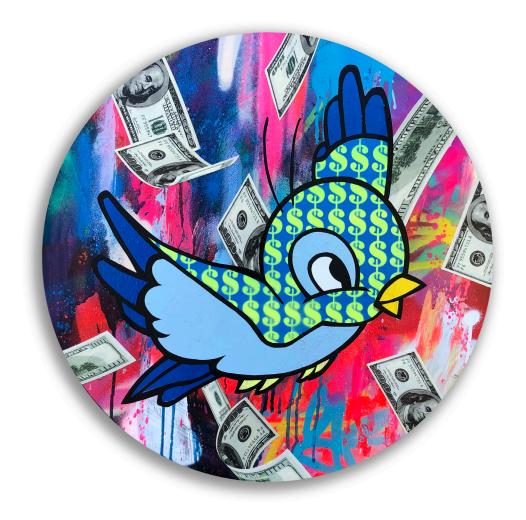

KING MICKEY WITH BASQUIAT CROWN ACRYLIC, SPRAY PAINT, GLOSS AND VARNISH ON CANVAS 160 X 150 CM

BLUEBIRD POLLARS NEON YELLOW + NEON GREEN
ACRYLIC, SPRAY PAINT, COLLAGE AND VARNISH ON PLYWOOD PANEL
50 CM DIAMETER