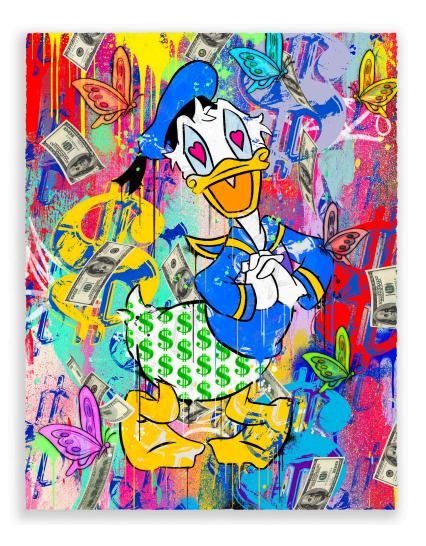

ALL THAT SHINES - MICKEY
GICLEE WITH SPOT VARNISH, 24 CARAT GOLD AND COLOURED SILVER LEAF
110 X 86 CM - HAND PAINTED MULTIPLE OF 10

ALL THAT SHINES - PUCK
GICLEE WITH SPOT VARNISH, 24 CARAT GOLD AND COLOURED SILVER LEAF
110 X 86 CM - HAND PAINTED MULTIPLE OF 10