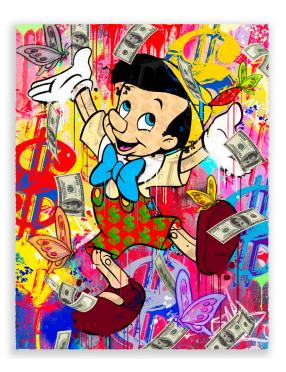

ALL THAT SHINES - THUMPER
GICLEE WITH SPOT VARNISH, 24 CARAT GOLD AND SILVER LEAF
110 X 86 CM - HAND PAINTED MULTIPLE OF 10

ALL THAT SHINES - PINOCCHIO
GICLEE WITH SPOT VARNISH, 24 CARAT GOLD AND SILVER LEAF
110 X 86 CM - HAND PAINTED MULTIPLE OF 10