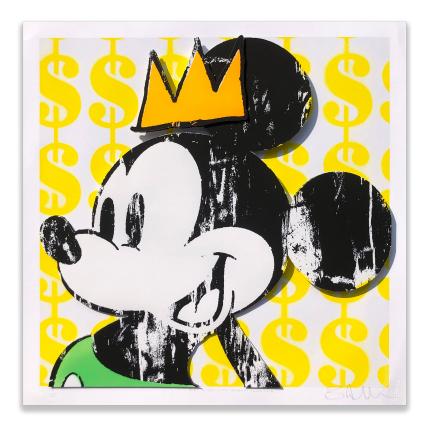

KING MICKEY WITH BASQUIAT CROWN NO.2 3D LAYERED GICLEE PRINT 61 X 61 CM - EDITION OF 5 AP KING MICKEY WITH BASQUIAT CROWN NO.4 3D LAYERED GICLEE PRINT 61 X 61 CM - EDITION OF 5 AP KING MICKEY WITH BASQUIAT CROWN NO.5 3D LAYERED GICLEE PRINT 61 X 61 CM - EDITION OF 5 AP