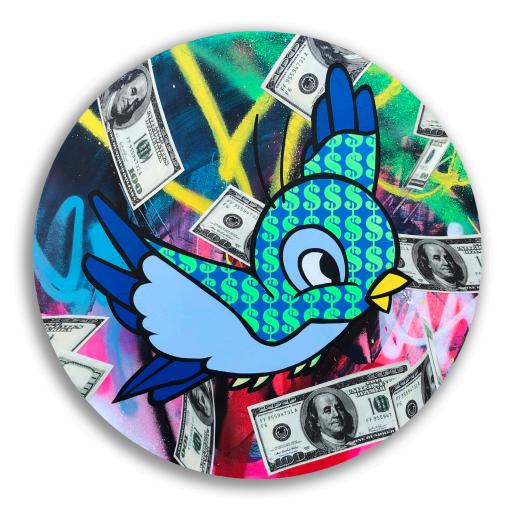

KING MICKEY WITH BASQUIAT CROWN ACRYLIC, SPRAY PAINT, GLOSS AND VARNISH ON CANVAS 160 X 150 CM

BLUEBIRD POLLARS NEON YELLOW + NEON GREEN
ACRYLIC, SPRAY PAINT, COLLAGE AND VARNISH ON PLYWOOD PANEL
50 CM DIAMETER