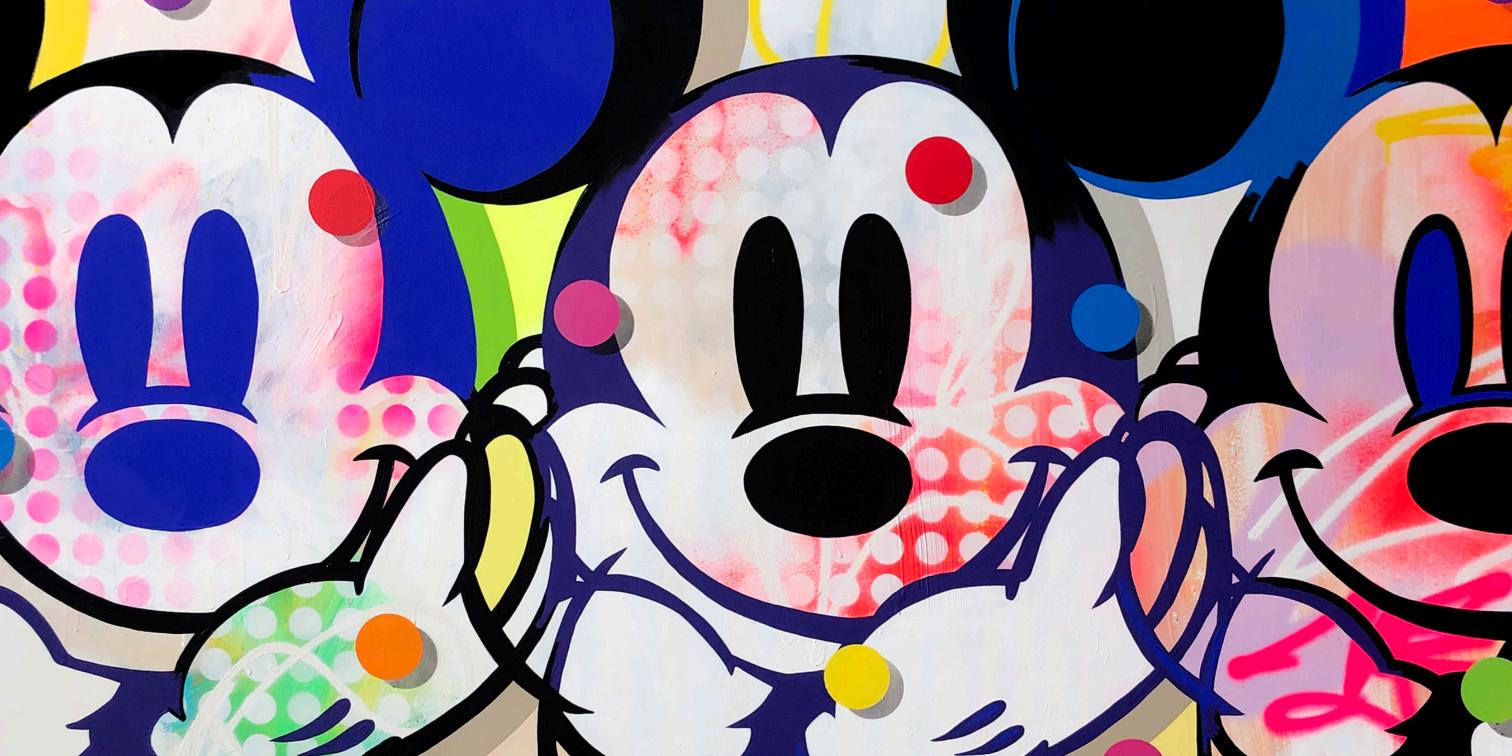

Allow your true nature to shine!

- Ben Allen -

MICKEY MEPITATION 2
ACRYLIC, SPRAY PAINT AND VARNISH ON CANVAS
140 X 140 CM

PINOCCHIO - NEON LOVE SERIES ACRYLIC, SPRAY PAINT, GLOSS AND VARNISH ON CANVAS 160 X 150 CM POWN THE RABBIT HOLE
ACRYLIC, SPRAY PAINT, AND VARNISH ON CANVAS
80 X 80 CM