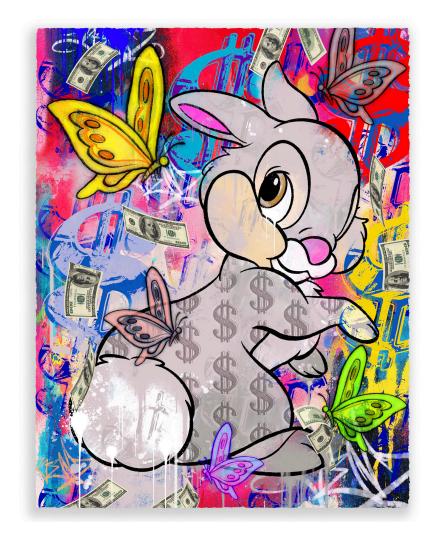

ALL THAT SHINES - THUMPER
GICLEE WITH SPOT VARNISH, 24 CARAT GOLD AND SILVER LEAF
110 X 86 CM - HAND PAINTED MULTIPLE OF 10

ALL THAT SHINES - PINOCCHIO
GICLEE WITH SPOT VARNISH, 24 CARAT GOLD AND SILVER LEAF
110 X 86 CM - HAND PAINTED MULTIPLE OF 10