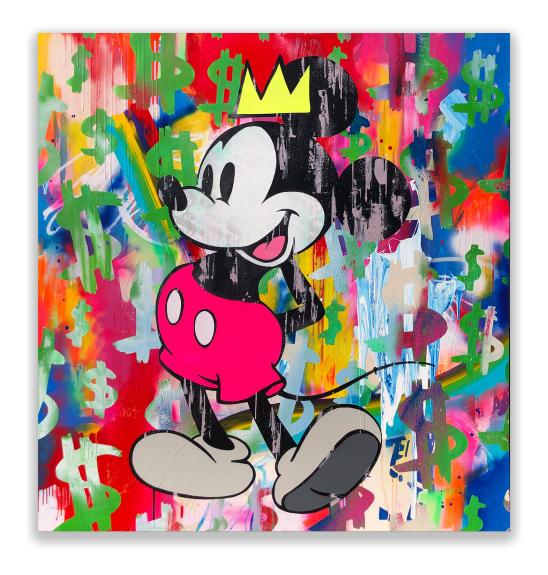

KING MICKEY WITH BASQUIAT CROWN ACRYLIC, SPRAY PAINT, GLOSS AND VARNISH ON CANVAS 160 X 150 CM

BLUEBIRD POLLARS NEON YELLOW + NEON GREEN
ACRYLIC, SPRAY PAINT, COLLAGE AND VARNISH ON PLYWOOD PANEL
50 CM DIAMETER

KING MICKEY WITH BASQUIAT CROWN
GICLEE PRINT WITH HAND FINISHED 24 CARAT GOLD LEAF
111 X 108 CM - EDITION OF 30

MICKEY MEPITATION 1
GICLEE PRINT WITH HAND FINISHED 24 CARAT GOLD LEAF
110 X 106 CM - EDITION OF 30