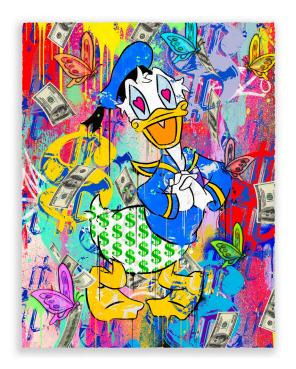

ALL THAT SHINES - MICKEY SMALL GICLEE PRINT 57 X 45 CM - EDITION OF 30

ALL THAT SHINES - DUCK SMALL GICLEE PRINT 57 X 45 CM - EDITION OF 30

ALL THAT SHINES - PINOCCHIO SMALL GICLEE PRINT 57 X 45 CM - EDITION OF 30