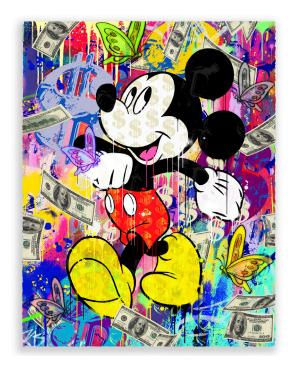

ALL THAT SHINES - MICKEY
GICLEE WITH SPOT VARNISH, 24 CARAT GOLD AND COLOURED SILVER LEAF
110 X 86 CM - HAND PAINTED MULTIPLE OF 10

ALL THAT SHINES - PUCK
GICLEE WITH SPOT VARNISH, 24 CARAT GOLD AND COLOURED SILVER LEAF
110 X 86 CM - HAND PAINTED MULTIPLE OF 10