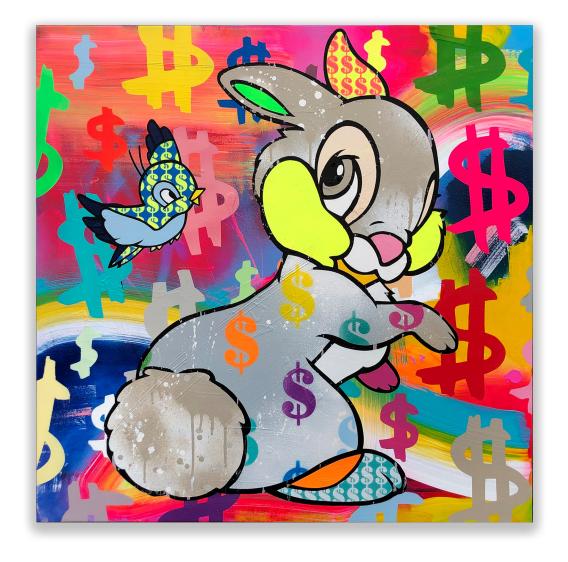

ALL THAT SHINES - THUMPER
GICLEE WITH SPOT VARNISH, 24 CARAT GOLD AND SILVER LEAF
110 X 86 CM - HAND PAINTED MULTIPLE OF 10

ALL THAT SHINES - PINOCCHIO
GICLEE WITH SPOT VARNISH, 24 CARAT GOLD AND SILVER LEAF
110 X 86 CM - HAND PAINTED MULTIPLE OF 10