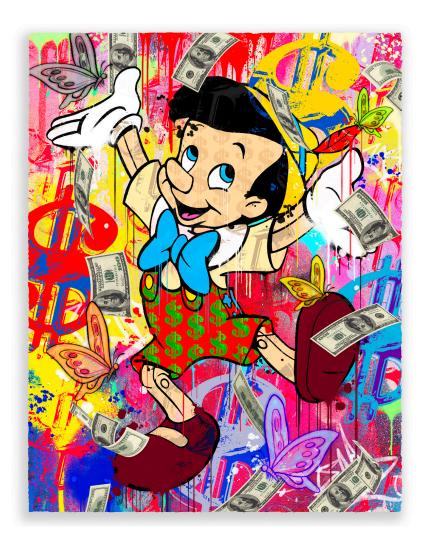

ALL THAT SHINES - THUMPER
GICLEE WITH SPOT VARNISH, 24 CARAT GOLD AND SILVER LEAF
110 X 86 CM - HAND PAINTED MULTIPLE OF 10

ALL THAT SHINES - PINOCCHIO
GICLEE WITH SPOT VARNISH, 24 CARAT GOLD AND SILVER LEAF
110 X 86 CM - HAND PAINTED MULTIPLE OF 10