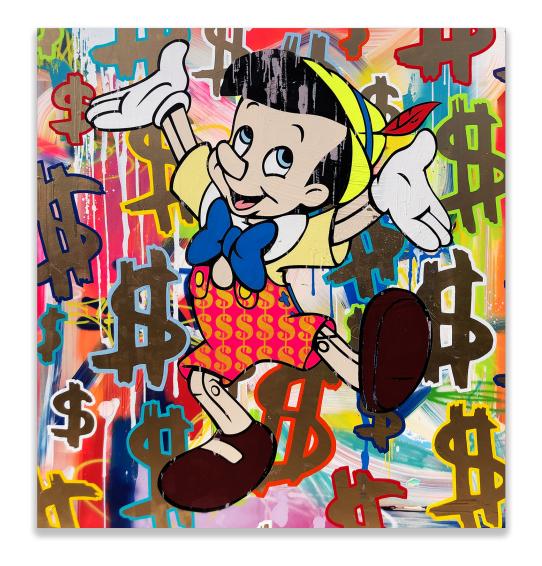

Allow your true nature to shine!

- Ben Allen -

MICKEY MEPITATION 2
ACRYLIC, SPRAY PAINT AND VARNISH ON CANVAS
140 X 140 CM

PINOCCHIO - NEON LOVE SERIES ACRYLIC, SPRAY PAINT, GLOSS AND VARNISH ON CANVAS 160 X 150 CM POWN THE RABBIT HOLE
ACRYLIC, SPRAY PAINT, AND VARNISH ON CANVAS
80 X 80 CM