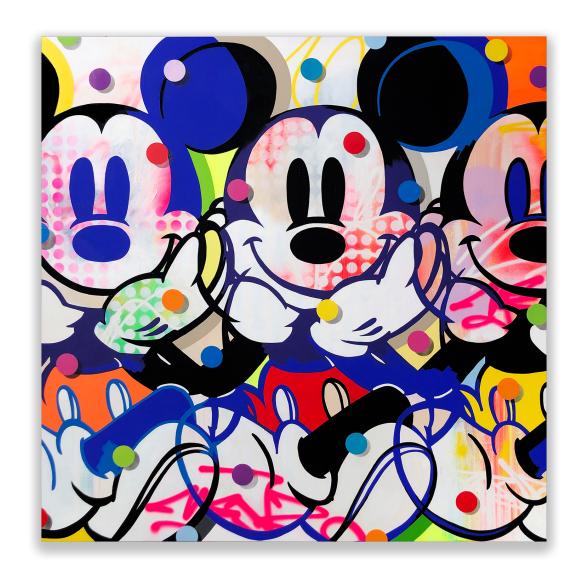

Allow your true nature to shine!

- Ben Allen -

MICKEY MEPITATION 2
ACRYLIC, SPRAY PAINT AND VARNISH ON CANVAS
140 X 140 CM

PINOCCHIO - NEON LOVE SERIES ACRYLIC, SPRAY PAINT, GLOSS AND VARNISH ON CANVAS 160 X 150 CM POWN THE RABBIT HOLE
ACRYLIC, SPRAY PAINT, AND VARNISH ON CANVAS
80 X 80 CM