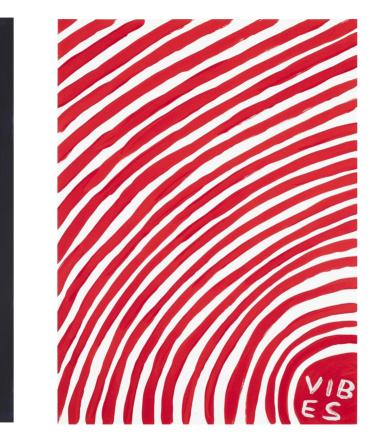

#### Vibes

4 Colour Screenprint on Somerset Limited Edition of 125 Dimensions 76 x 56 cm