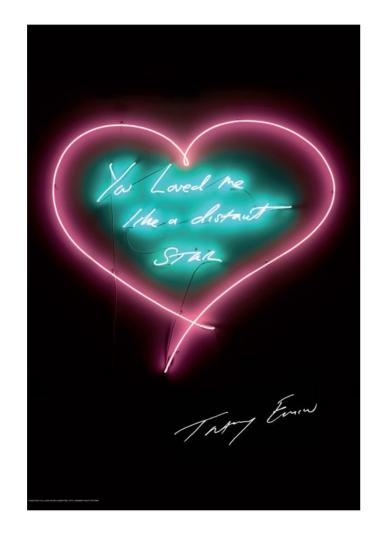

## TRACEY EMIN

You Loved Me Like A Distant Star (Left)

But Yea (Centre)

The Kiss Was Beautiful (Right)

Lithographic poster printed in colours on silk paper

Limited Edition of 500

Dimensions 70 × 50 cm

Making money is art and working is art and good business is the best art ??