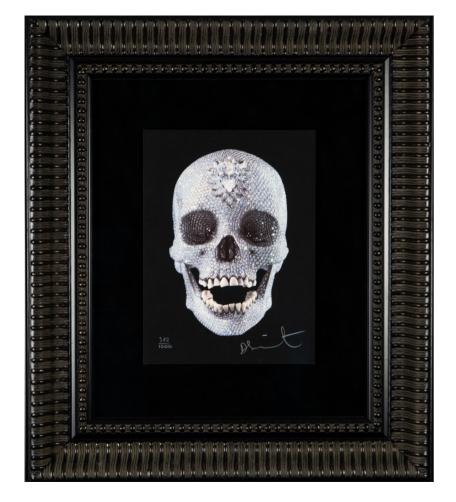

#### For The Love of God

Silkscreen with Diamond Dust

Limited Edition of 1000

Dimensions 33 x 24 cm