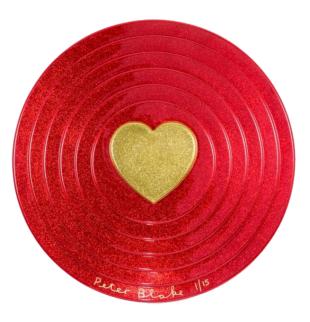

#### Heart Target - Gold Heart on Red

3D printed vacuum formed plastic

Limited Edition of 15

Dimensions 69 x 69 x 10 cm