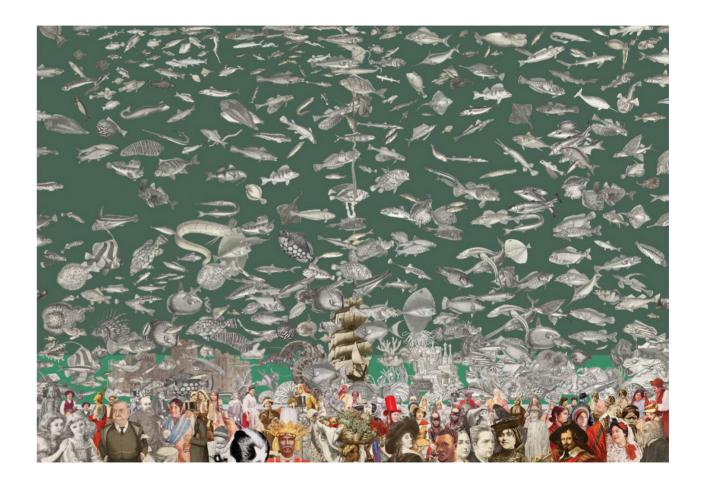

# Aquarium (Right)

Silkscreen with glazes

Limited Edition of 100

Dimensions 153 x 114 cm

People say, "Why do you paint?" and I say, to make magic **99** 

Sir Peter Blake