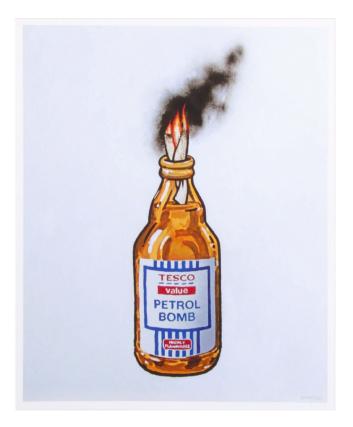

t    | Jum     | TITT     | TIM            | TITIL   |
| Value    | YOIUP   | Value    | Velue          | Maina   |
| TOMATO   | TOMATO  | TOMATO   | TOMATO<br>SOUP | TOMATO  |
| -        | -       | -        | -              | !       |
|          |         |          |                |         |
|          | 5       | 9        | 9              | Since   |
| - unit   | Value   | Value    | Noi Uta        | Value   |
| TOMATO   | TOMATO  | TOMATO   | TOMATO         | TOMATO  |
| SOUP     | SOUP    | SOUP     | SOUP           | SOUP    |
| Inn      | mm      | June     | Innt           | Inn     |
| - Cump   | - and - | ann      | aution         | - Curry |
|          |         |          |                |         |

#### Tesco Soup Cans

Offset Lithograph on paper

Dimensions 59 x 83 cm



#### Tesco Petrol Bomb

Offset Lithograph on paper

Dimensions 50 x 40 cm

# BANKSY

# Disney Save Or Delete (for Greenpeace)

Offset Lithograph

Dimensions 42 × 60 cm







# Monkey Parliament

Offset Lithograph

Dimensions 61 x 91 cm



Art should comfort the disturbed and disturb the comfortable ??

BANKSY

## DAVID SHRIGLEY

## Pretty Thoughts Inside my Head

38 Colour Screenprint on Somerset Limited Edition of 125

Dimensions 76 x 56 cm

#### Vibes

4 Colour Screenprint on Somerset Limited Edition of 125 Dimensions 76 x 56 cm

#### Don't

16 Colour Screenprint on Somerset Limited Edition of 125 Dimensions 76 X 56 cm

# I'm Sorry for Beign Awful

12 Colour Screenprint on Somerset Limited Edition of 125 Dimensions 76 x 56 cm.

PRETTY THOUGHTS INSIDE YOUR HEAD







## SIR PETER BLAK