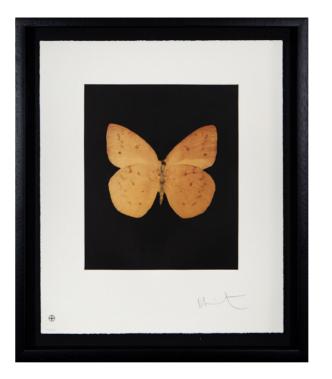

#### Prosperity

Colour etching on wove paper

Limited Edition of 45

Dimensions 47 x 39 cm

#### Providence

Colour etching on wove paper

Limited Edition of 45

Dimensions 47 x 39 cm