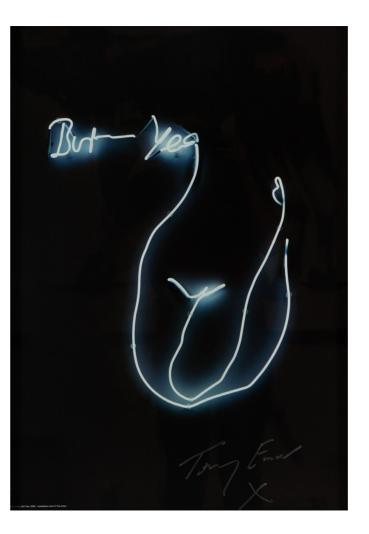

## TRACEY EMIN

You Loved Me Like A Distant Star (Left)

But Yea (Centre)

The Kiss Was Beautiful (Right)

Lithographic poster printed in colours on silk paper

Limited Edition of 500

Dimensions 70 × 50 cm

Making money is art and working is art and good business is the best art ??