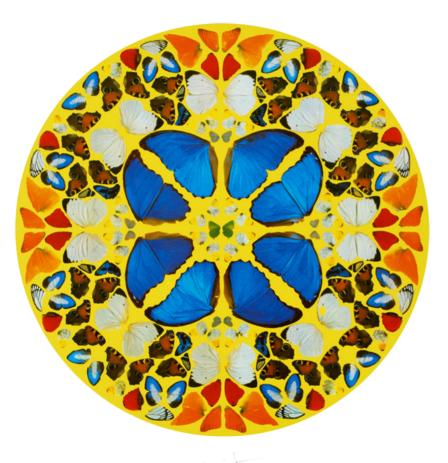

#### Prosperity

Colour etching on wove paper

Limited Edition of 45

Dimensions 47 x 39 cm

#### Providence

Colour etching on wove paper

Limited Edition of 45

Dimensions 47 x 39 cm