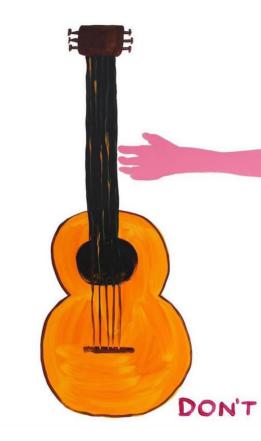

#### Don't

16 Colour Screenprint on Somerset Limited Edition of 125 Dimensions 76 X 56 cm