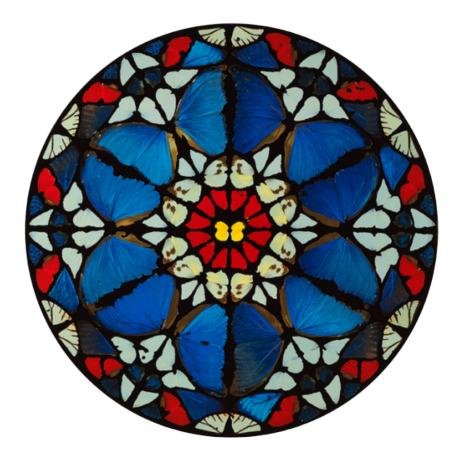

#### Psalm - Domine, Dominus Noster

Silkscreen print with glaze

Limited Edition of 25

Dimensions 74 x 71.4 cm

## Psalm – Verba Mea Auribus

Silkscreen print with glaze

Limited Edition of 25

Dimensions 74 x 71.4 cm