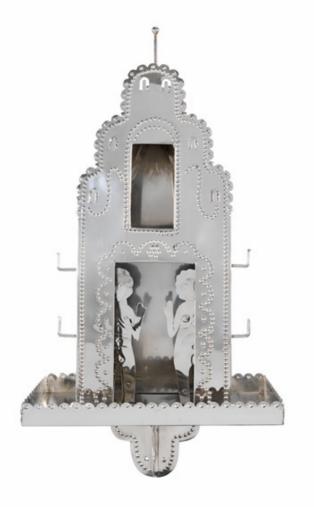

# GRAYSON PERRY

House Of Love Shrine

Handmade stainless steel shrine

Limited Edition of 50

Dimensions: 60 x 30 x 17.5 cm