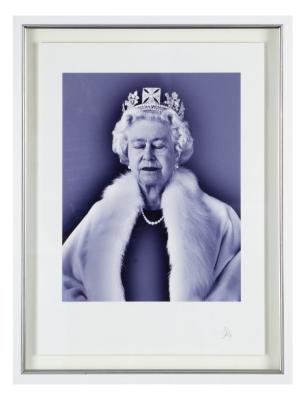

#### Compassion

Archival inkjet print

Limited Edition of 500

Dimensions 40 x 29.7 cm

Lightness of Being – Blue

Archival inkjet print

Limited Edition of 200

Dimensions 41 x 30 cm