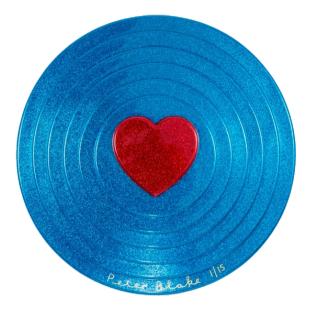

#### Heart Target - Red Heart on Blue

3D printed vacuum formed plastic

Limited Edition of 15

Dimensions 69 x 69 x 10 cm