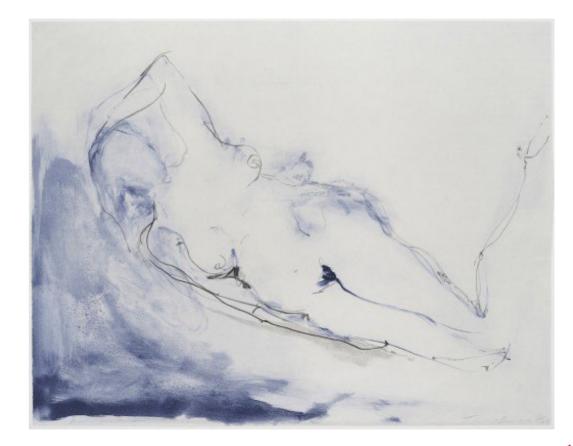

# TRACEY EMIN

## Inside Your Heart

Lithographic print on Somerset

Artist Proof

Dimensions 70 x 90 cm