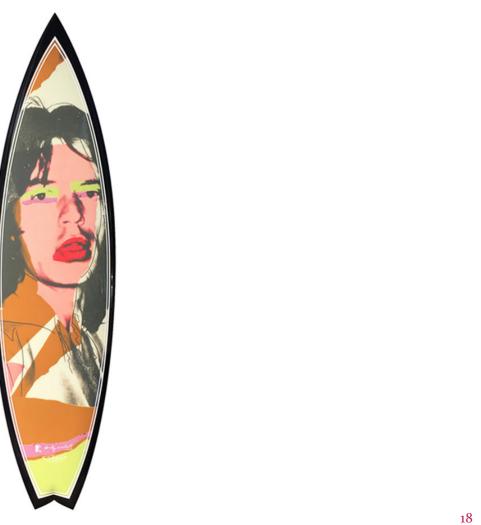

# ANDY WARHOL

Marilyn Pink (Left)

Campbell Blue (Centre / Left)

Flowers orange (Centre / Right)

Mick Brown (Right)

Polyester resin, swallow tail, digital print on fibreglass

Limited Edition of 12

Dimensions 198 x 51 x 7 cm