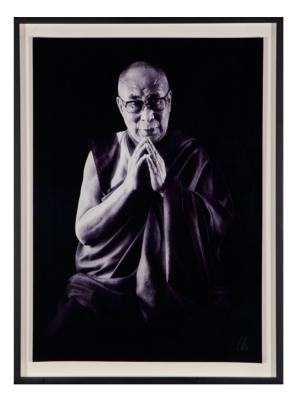

#### Compassion

Archival inkjet print

Limited Edition of 500

Dimensions 40 x 29.7 cm

Lightness of Being – Blue

Archival inkjet print

Limited Edition of 200

Dimensions 41 x 30 cm