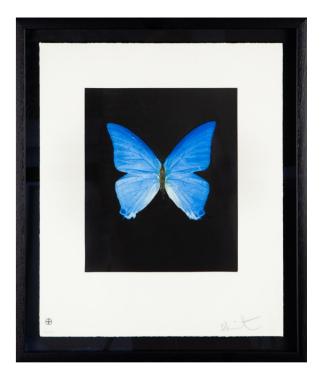

#### Prosperity

Colour etching on wove paper

Limited Edition of 45

Dimensions 47 x 39 cm

#### Providence

Colour etching on wove paper

Limited Edition of 45

Dimensions 47 x 39 cm