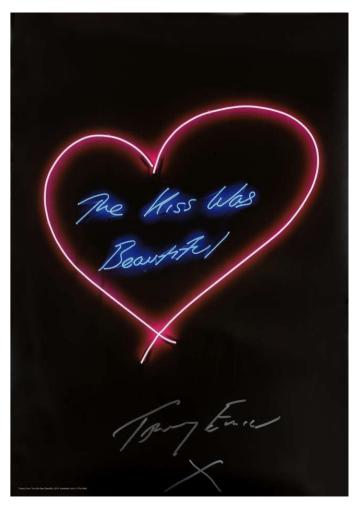

## TRACEY EMIN

You Loved Me Like A Distant Star (Left)

But Yea (Centre)

The Kiss Was Beautiful (Right)

Lithographic poster printed in colours on silk paper

Limited Edition of 500

Dimensions 70 × 50 cm

Making money is art and working is art and good business is the best art ??