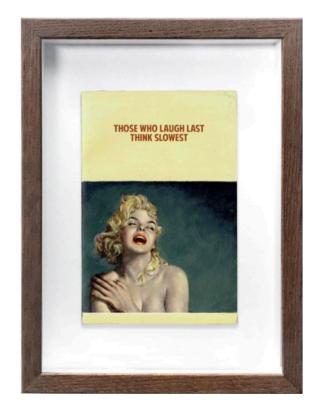

#### Those Who Laugh Last

Hand painted vintage paperback with silkscreen Limited Edition of 2, 2 AP's

Dimensions 27 x 20.5 cm