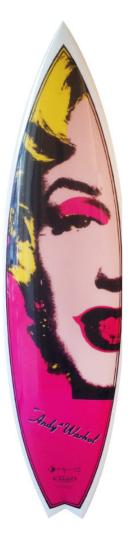

# ANDY WARHOL

Marilyn Pink (Left)

Campbell Blue (Centre / Left)

Flowers orange (Centre / Right)

Mick Brown (Right)

Polyester resin, swallow tail, digital print on fibreglass

Limited Edition of 12

Dimensions 198 x 51 x 7 cm