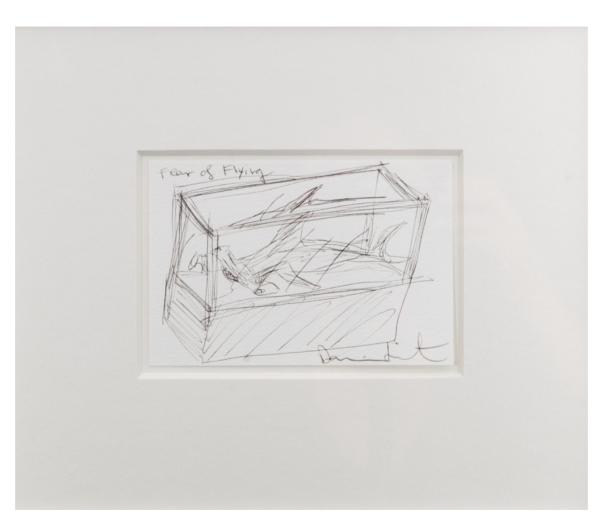

# DAMIEN HIRST

## Fear of Flying

Original drawing on paper

Dimensions 27 x 31.5 cm

8