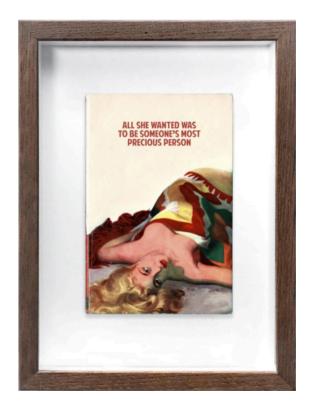

#### All She Wanted

Hand painted vintage paperback with silkscreen

Limited Edition of 2, 2 AP's

Dimensions 27 x 20.5 cm