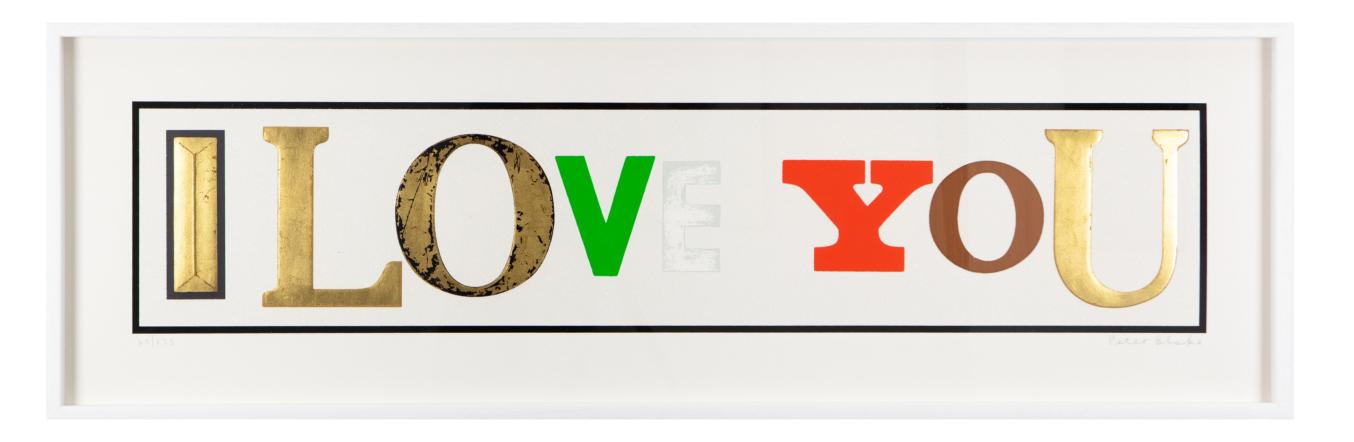

## I Love You

Silkscreen, diamond dust and gold leaf

Limited Edition of 175

Dimensions 45 x 140 cm