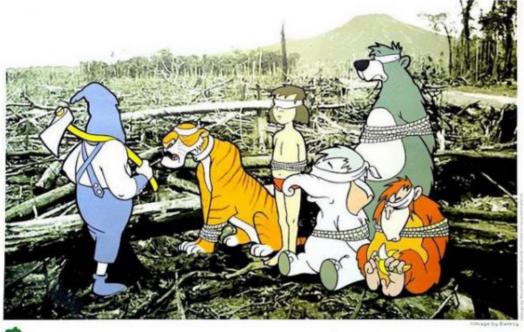

# Disney Save Or Delete (for Greenpeace)

Offset Lithograph

Dimensions 42 × 60 cm