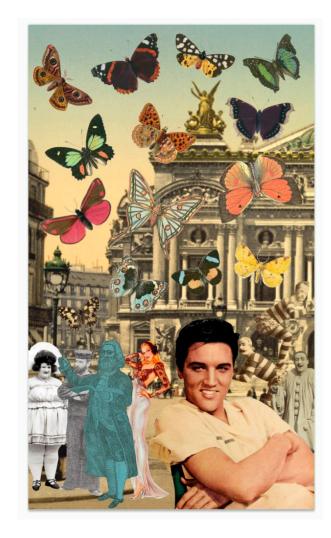

#### Elvis in Paris

Lenticular – Digital printing on PETG plastic

Limited Edition of 100

Dimensions 70.5 x 47 cm