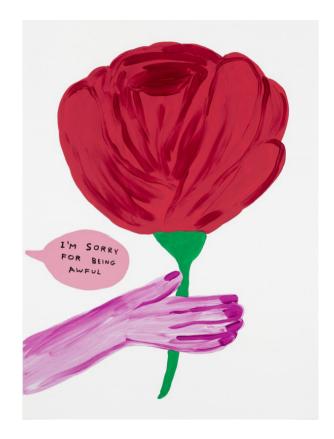

# I'm Sorry for Beign Awful

12 Colour Screenprint on Somerset Limited Edition of 125 Dimensions 76 x 56 cm.

PRETTY THOUGHTS INSIDE YOUR HEAD