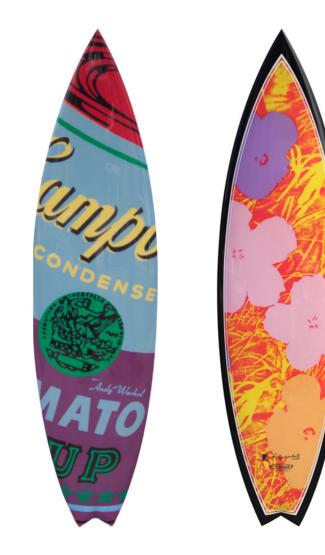

# ANDY WARHOL

Marilyn Pink (Left)

Campbell Blue (Centre / Left)

Flowers orange (Centre / Right)

Mick Brown (Right)

Polyester resin, swallow tail, digital print on fibreglass

Limited Edition of 12

Dimensions 198 x 51 x 7 cm