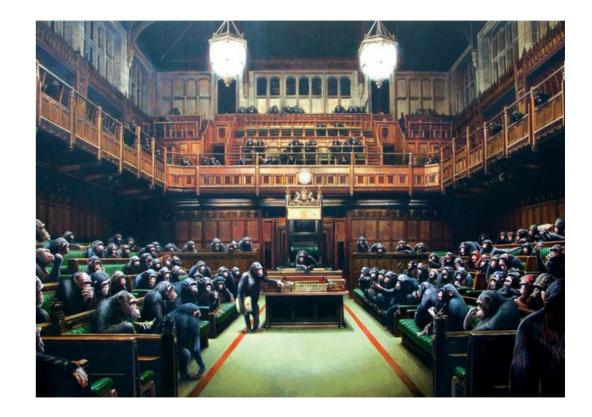

# Monkey Parliament

Offset Lithograph

Dimensions 61 x 91 cm

Art should comfort the disturbed and disturb the comfortable ??

BANKSY