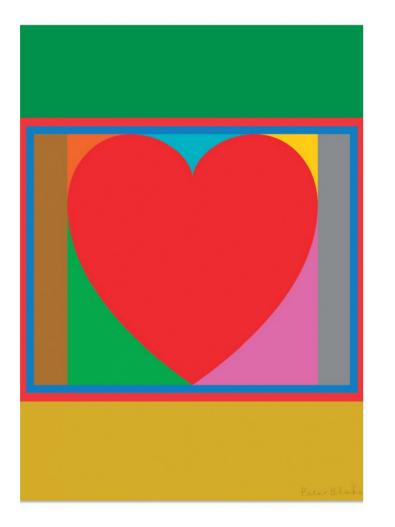

## Heart (Left)

Silkscreen print

Limited Edition of 75

Dimensions 79 x 108 cm